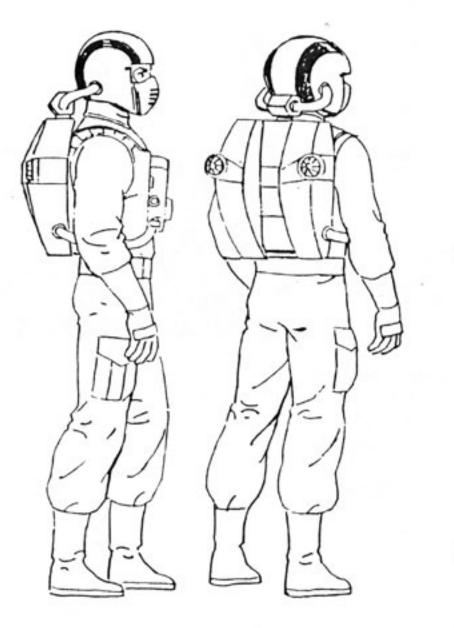

MP# PLOT COMPLETE 45 OF 3/31/83 ACE AS FIGHEER PILOT ck! 983-84



ok DJ

+ \*

HOE (NE

HONE PROLETICAS LTD. HPI 4419-4022 HUGHATE AS COMER PROT Date 4/20/21 1 W ACE 2 ı SU PILOT i .... . . ÷ 7.





600-16

ADMIRAL LEDGER











| DATE: | <br>916184    |
|-------|---------------|
| PROD  | 400000        |
| MODEL | <br>AIR BORNE |

AIR ROLLE



1-0-00 AIRBORNE (AM. INDIAN) 115 2

HAR 44 K- 4132



AIR BORNE

\*



AIRTIGHT

)ATE: 5-14- 54 ROD 1: 60 -00 ADDEL: AIRTIGHT (ADDITIONAL VIEWS)

2

1 dans.

Alle

TIGHT

2.2.2

11.5. ...



OF 11ASEN AUG 1 4 1984

APTIGHT

NEWS

600-00 5/9/84

DJ.

DATE: 8.14. PROD 1: 600-00 MODEL: ARTIGHT

DK HAT. D. PULC 1 A 1984



AIRTIGA



DATE: 7-30-84 PROD 1: 600-00 MODEL: ALPINE

oc AUG 09 1984





E.T. 7/23/84 REV. 7/27/84 NUG 09 13th NUG 09 13th



STINGER PILL



## CREDITS

From the collection of David Thornton (JoeGuide.com)

To learn more about Sunbow's G.I.Joe animated series or view more character model designs, please visit JoeGuide.com.