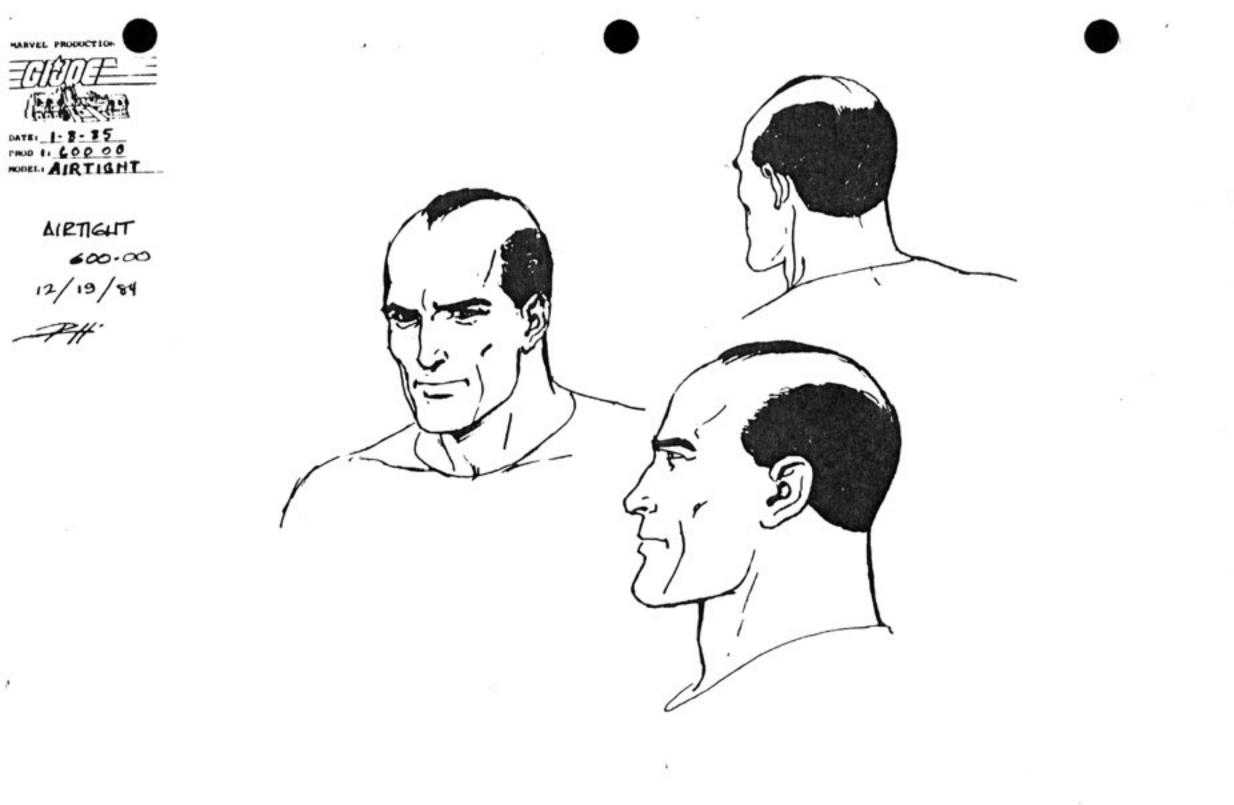

MP# PLOT COMPLETE 45 OF 3/31/83 ACE AS FIGHEER PILOT ck! 983-84



ok DJ

+ \*

HOE (NE

HONE PROLETICAS LTD. HPI 4419-4022 HUGHATE AS COMER PROT Date 4/20/21 1 W ACE 2 ı SU PILOT i .... . . ÷ 7.





600-16

ADMIRAL LEDGER











| DATE: | <br>916184    |
|-------|---------------|
| PROD  | 400000        |
| MODEL | <br>AIR BORNE |

AIR ROLLE



1-0-00 AIRBORNE (AM. INDIAN) 115 2

HAR 44 K- 4132



AIR BORNE

\*



AIRTIGHT

)ATE: 5-14- 54 ROD 1: 60 -00 ADDEL: AIRTIGHT (ADDITIONAL VIEWS)

2

1 dans.

Alle

TIGHT

2.2.2

11.5. ...



OF 11ASEN AUG 1 4 1984

APTIGHT

NEWS

600-00 5/9/84

DJ.

DATE: 8.14. PROD 1: 600-00 MODEL: ARTIGHT

DK HAT. D. PULC 1 A 1984



AIRTIGA



DATE: 7-30-84 PROD 1: 600-00 MODEL: ALPINE

oc AUG 09 1984





E.T. 7/23/84 REV. 7/27/84 NUG 09 13th NUG 09 13th



STINGER PILL



## CREDITS

From the collection of David Thornton (JoeGuide.com)

To learn more about Sunbow's G.I.Joe animated series or view more character model designs, please visit JoeGuide.com.