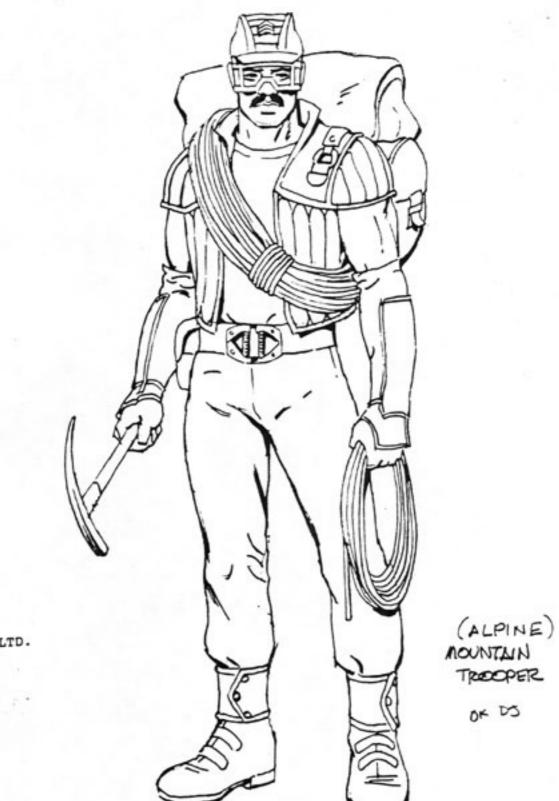

NEWS

600-00 5/9/84

DJ.

DATE: 8.14. PROD 1: 600-00 MODEL: ARTIGHT

DK HAT. D. PULC 1 A 1984

AIRTIGA

DATE: 7-30-84 PROD 1: 600-00 MODEL: ALPINE

oc AUG 09 1984