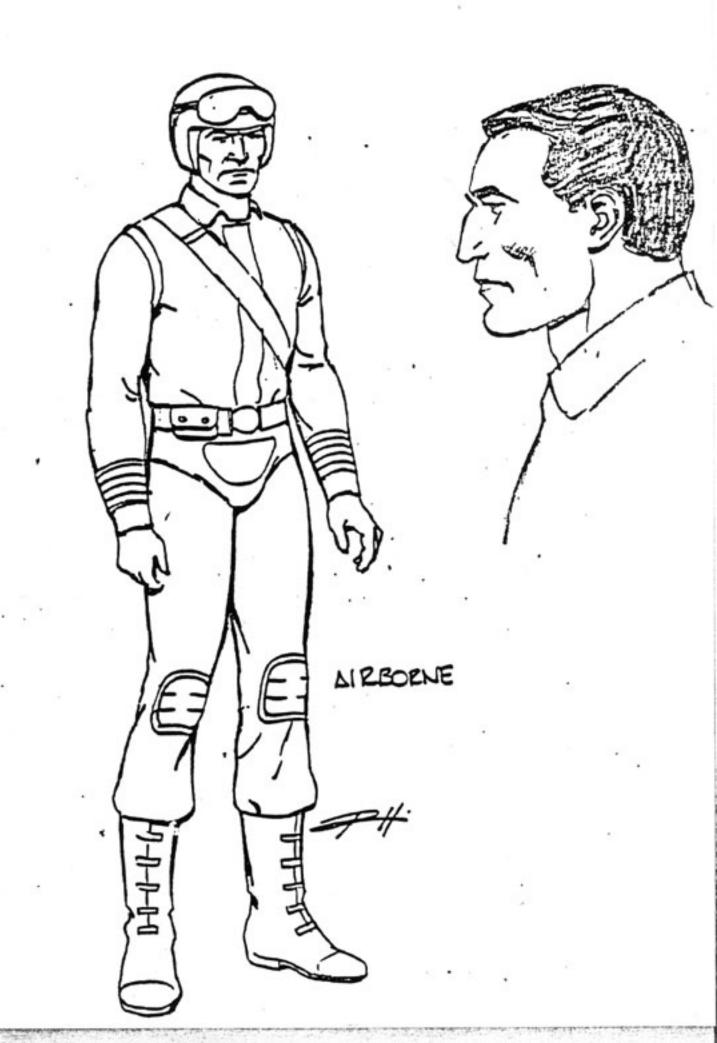

| DATE: | <br>916184    |
|-------|---------------|
| PROD  | 400000        |
| MODEL | <br>AIR BORNE |

AIR ROLLE

1-0-00 AIRBORNE (AM. INDIAN) 115 2

HAR 44 K- 4132

AIR BORNE

\*

AIRTIGHT

)ATE: 5-14- 54 ROD 1: 60 -00 ADDEL: AIRTIGHT (ADDITIONAL VIEWS)