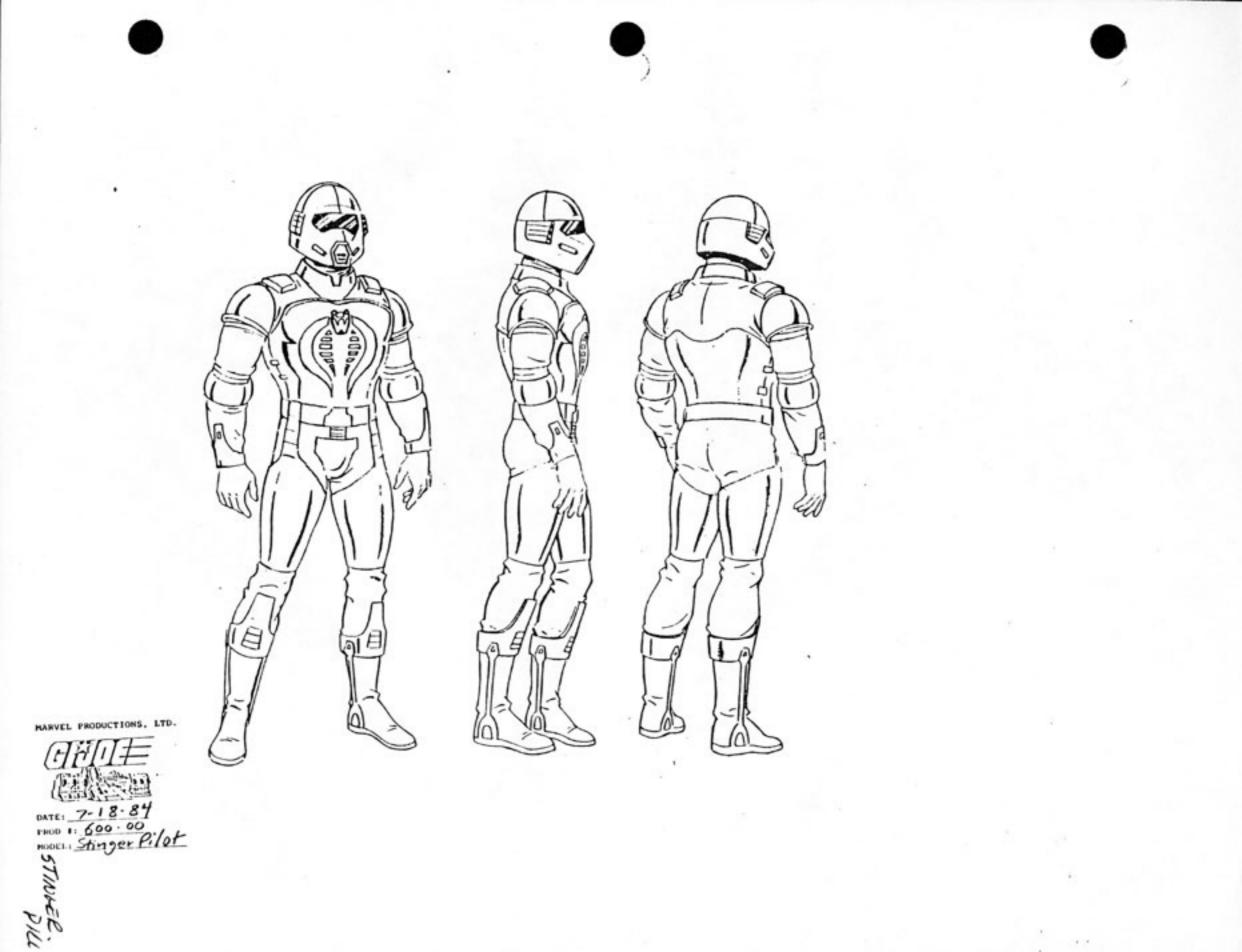

E 45 OF 3/31/83 ACE AS FIGHEER PILOT ck! 983-84



ok DJ

+ \*

HOE (NE

HONE PROLETICAS LTD. HPI 4419-4022 HUGHATE AS COMER PROT Date 4/20/21 1 W ACE 2 ı SU PILOT i .... . . ÷ 7.





600-16

ADMIRAL LEDGER











| DATE: | <br>916184    |
|-------|---------------|
| PROD  | 400000        |
| MODEL | <br>AIR BORNE |

AIR ROLLE



1-0-00 AIRBORNE (AM. INDIAN) 115 2

HAR 44 K- 4132



AIR BORNE

\*



AIRTIGHT

)ATE: 5-14- 54 ROD 1: 60 -00 ADDEL: AIRTIGHT (ADDITIONAL VIEWS)

2

1 dans.

Alle

TIGHT

2.2.2

11.5. ...



OF 11ASEN AUG 1 4 1984

APTIGHT

NEWS

600-00 5/9/84

DJ.

DATE: 8.14. PROD 1: 600-00 MODEL: ARTIGHT

DK HAT. D. PULC 1 A 1984



AIRTIGA



DATE: 7-30-84 PROD 1: 600-00 MODEL: ALPINE

oc AUG 09 1984





E.T. 7/23/84 REV. 7/27/84 NUG 09 13th NUG 09 13th



STINGER PILL



## CREDITS

From the collection of David Thornton (JoeGuide.com)

To learn more about Sunbow's G.I.Joe animated series or view more character model designs, please visit JoeGuide.com.