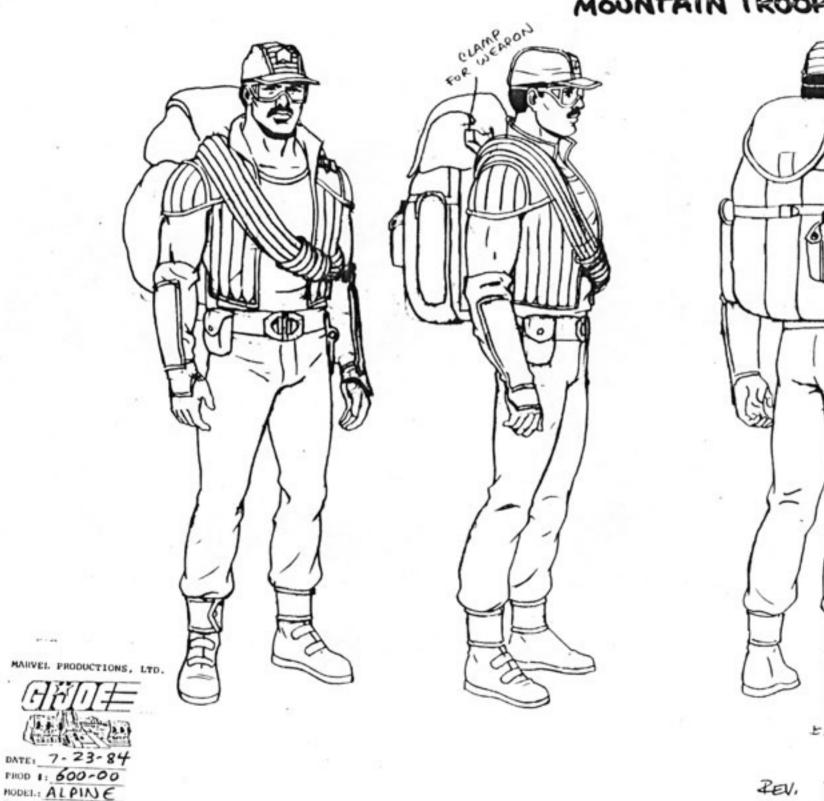

NEWS

600-00 5/9/84

DJ.

DATE: 8.14. PROD 1: 600-00 MODEL: ARTIGHT

DK HAT. D. PULC 1 A 1984

AIRTIGA

DATE: 7-30-84 PROD 1: 600-00 MODEL: ALPINE

oc AUG 09 1984

E.T. 7/23/84 REV. 7/27/84 NUG 09 13th NUG 09 13th

STINGER PILL