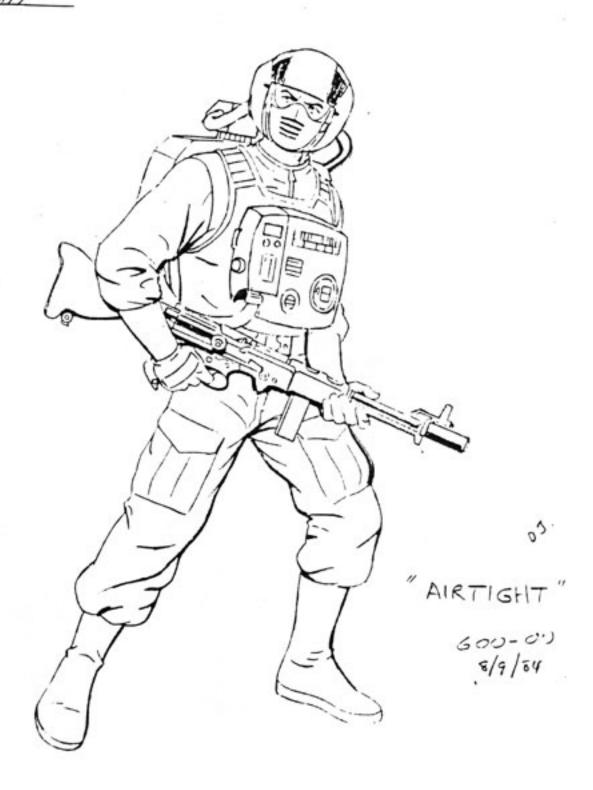

MP# PLOT COMPLETE 45 OF 3/31/83 ACE AS FIGHEER PILOT ck! 983-84



ok DJ

+ \*

HOE (NE

HONE PROLETICAS LTD. HPI 4419-4022 HUGHATE AS COMER PROT Date 4/20/21 1 W ACE 2 ı SU PILOT i .... . . ÷ 7.





600-16

ADMIRAL LEDGER











| DATE: | <br>916184    |
|-------|---------------|
| PROD  | 400000        |
| MODEL | <br>AIR BORNE |

AIR ROLLE



1-0-00 AIRBORNE (AM. INDIAN) 115 2

HAR 44 K- 4132



AIR BORNE

\*



AIRTIGHT

)ATE: 5-14- 54 ROD 1: 60 -00 ADDEL: AIRTIGHT (ADDITIONAL VIEWS)

2

1 dans.

Alle

TIGHT

2.2.2

11.5. ...



OF 11ASEN AUG 1 4 1984

APTIGHT

NEWS

600-00 5/9/84

DJ.

DATE: 8.14. PROD 1: 600-00 MODEL: ARTIGHT

DK HAT. D. PULC 1 A 1984



AIRTIGA



DATE: 7-30-84 PROD 1: 600-00 MODEL: ALPINE

oc AUG 09 1984





E.T. 7/23/84 REV. 7/27/84 NUG 09 13th NUG 09 13th



STINGER PILL



## CREDITS

From the collection of David Thornton (JoeGuide.com)

To learn more about Sunbow's G.I.Joe animated series or view more character model designs, please visit JoeGuide.com.