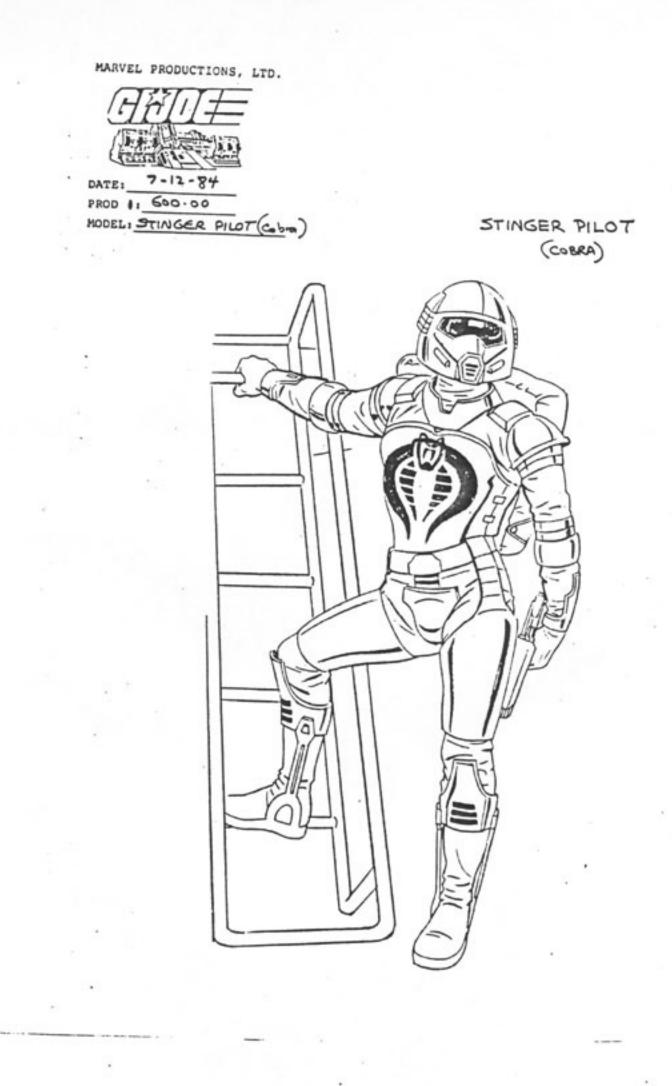

MP# PLOT COMPLETE 45 OF 3/31/83 ACE AS FIGHEER PILOT ck! 983-84



ok DJ

+ \*

HOE (NE

HONE PROLETICAS LTD. HPI 4419-4022 HUGHATE AS COMER PROT Date 4/20/21 1 W ACE 2 ı SU PILOT i .... . . ÷ 7.





600-16

ADMIRAL LEDGER











| DATE: | <br>916184    |
|-------|---------------|
| PROD  | 400000        |
| MODEL | <br>AIR BORNE |

AIR ROLLE



1-0-00 AIRBORNE (AM. INDIAN) 115 2

HAR 44 K- 4132



AIR BORNE

\*



AIRTIGHT

)ATE: 5-14- 54 ROD 1: 60 -00 ADDEL: AIRTIGHT (ADDITIONAL VIEWS)

2

1 dans.

Alle

TIGHT

2.2.2

11.5. ...



OF 11ASEN AUG 1 4 1984

APTIGHT

NEWS

600-00 5/9/84

DJ.

DATE: 8.14. PROD 1: 600-00 MODEL: ARTIGHT

DK HAT. D. PULC 1 A 1984



AIRTIGA



DATE: 7-30-84 PROD 1: 600-00 MODEL: ALPINE

oc AUG 09 1984





E.T. 7/23/84 REV. 7/27/84 NUG 09 13th NUG 09 13th



STINGER PILL



## CREDITS

From the collection of David Thornton (JoeGuide.com)

To learn more about Sunbow's G.I.Joe animated series or view more character model designs, please visit JoeGuide.com.